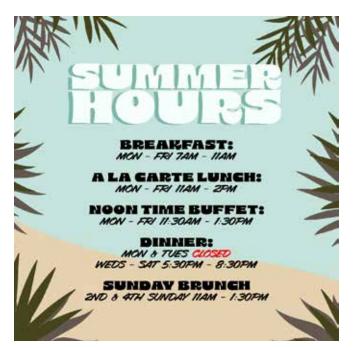

#### Dining Room

| Breakfast            | 7am - 11am M-F        |
|----------------------|-----------------------|
| A la Carte Lunch     | 11:30am - 2:30pm M-F  |
| Lunch Buffet         | 11:30am - 1:30pm M-F  |
| A la Carte Dinner5:3 | Opm - 8:30pm Weds-Sat |

#### 1878 Lounge

| Breakfast          | 7am - 11am M-F           |
|--------------------|--------------------------|
| A la Carte Lunch   | 7am - 2:30pm M-F         |
| A la Carte Dinner5 | 5:30pm - 8:30pm Tues-Sat |
| Beverages          |                          |
| Beverages          | 11am - 8:30pm Weds-F     |

#### Office Hours

| Accounting | 9am - 5pm M-F |
|------------|---------------|
| Caterina   | 9am - 5nm M-F |

Look out for QR codes in the Clubber! These QR codes will make reservations incredibly easy and convenient for you. When you're reading our articles and find something you want to book, simply use your smartphone to scan the QR code. With just a few taps on your phone, you can quickly and effortlessly secure your reservation via email. QR codes make the whole process simple and fast, so you can have a great experience without any hassle.